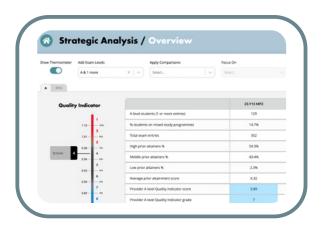

## **Video 4: Strategic Analysis**

This video focusses on our new Strategic Analysis section within the Alps Connect platform and explains how it works. During this video, we discuss how this area of Alps Connect can be used to evaluate progress and to identify improvement priorities.

**Watch Here** 