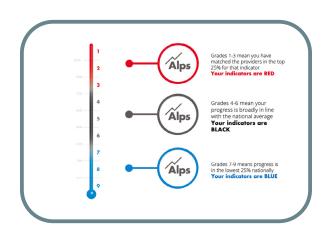

## **Video 2: Alps Thermometers**

This video introduces the concept of Alps Thermometers and explains how these are constructed. During the video we also discuss how Alps scores and grades are calculated and how these relate to our Alps Thermometers.