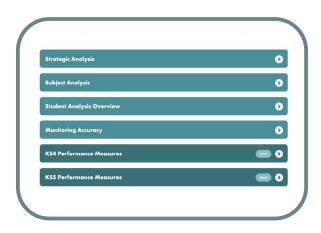

## **Video 3: Introducing Alps Connect**

This video introduces the Alps Connect platform and provides an overview of how it works. During the video, we explain the different areas within Alps Connect and how they can support you as a school improvement tool.

**Watch Here** 